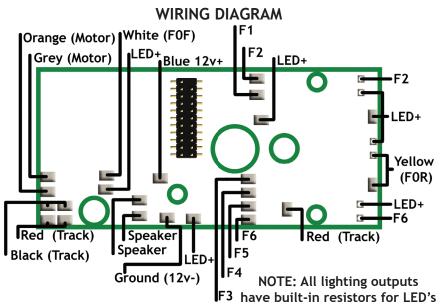

For full installation instruction visit the <a href="http://www.tcsdcc.com/HO\_Installs">http://www.tcsdcc.com/HO\_Installs</a>

For full installation instruction visit the <a href="http://www.tcsdcc.com/HO\_Installs">http://www.tcsdcc.com/HO\_Installs</a>

1634 B-MB7

**WARRANTY PROCEDURE:** All decoders are covered by a one year, goof proof warranty. **Please return in a small box.** 