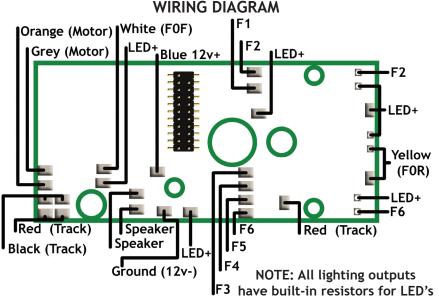

For full installation instruction visit the <a href="http://www.tcsdcc.com/HO\_Installs">http://www.tcsdcc.com/HO\_Installs</a>

For full installation instruction visit the <a href="http://www.tcsdcc.com/HO\_Installs">http://www.tcsdcc.com/HO\_Installs</a>

1634 B-MB7

**WARRANTY PROCEDURE:** All decoders are covered by a one year, goof proof warranty. **Please return in a small box.** 