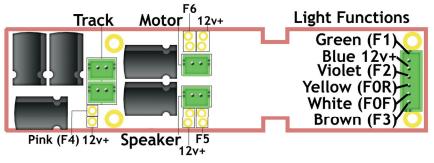

## IB-MB2 Motherboard Wiring Diagram

This board is a direct replacement for the Intermountain and Bowser factory light board with connectors. Simply unplug the factory light board, mount this board in its place, plug in the connectors from the locomotive, and plug in your 21-pin decoder.

### IB-MB2 Motherboard Wiring Diagram

This board is a direct replacement for the Intermountain and Bowser factory light board with connectors. Simply unplug the factory light board, mount this board in its place, plug in the connectors from the locomotive, and plug in your 21-pin decoder.