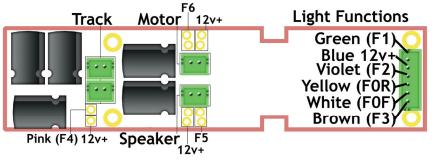

## IB-MB2 Motherboard Wiring Diagram

This board is a direct replacement for the Intermountain and Bowser factory light board with connectors. Simply unplug the factory light board, mount this board in its place, plug in the connectors from the locomotive, and plug in your 21-pin decoder.

### IB-MB2 Motherboard Wiring Diagram

This board is a direct replacement for the Intermountain and Bowser factory light board with connectors. Simply unplug the factory light board, mount this board in its place, plug in the connectors from the locomotive, and plug in your 21-pin decoder.