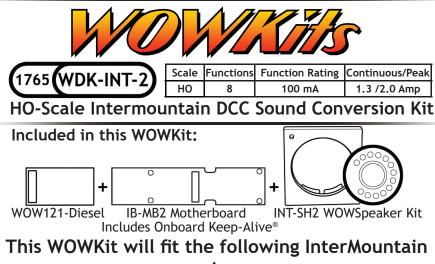

Functions Function Rating Continuous/Peak Scale 1765 (WDK-INT-HO

100 mA 1.3 /2.0 Amp

HO-Scale Intermountain DCC Sound Conversion Kit

Included in this WOWKit:

Includes Onboard Keep-Alive®

This WOWKit will fit the following InterMountain engines: